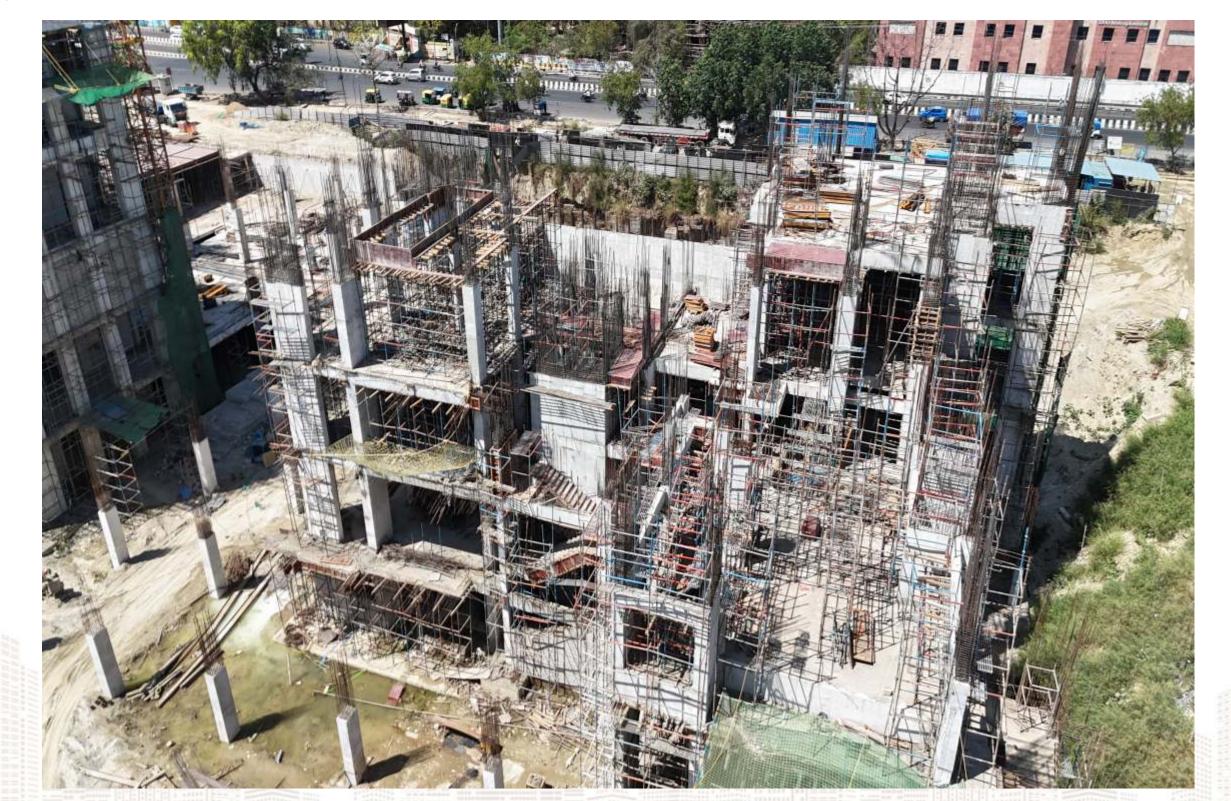

#### SITE PLAN - SKY GARDEN

#### WORK PROGRESS REPORT

| Supreme Real State Developers Pvt Ltd |                                 |                            |                                  |                            |                                  |        |
|---------------------------------------|---------------------------------|----------------------------|----------------------------------|----------------------------|----------------------------------|--------|
| Construction Status of Sky Garden     |                                 |                            |                                  |                            |                                  |        |
| 31-Mar-25                             |                                 |                            |                                  |                            |                                  |        |
| (2B+G+23)                             |                                 |                            |                                  |                            |                                  |        |
|                                       |                                 | Tower A                    |                                  | Tower B                    |                                  |        |
| S. No.                                | Description                     | Progress Status,<br>Feb-25 | Progress<br>Status, March-<br>25 | Progress<br>Status, Feb-25 | Progress<br>Status, March-<br>25 | Remark |
| 1                                     | Cleaning of area and uprooting  |                            |                                  | Comp.                      | Comp.                            |        |
|                                       | of plants.                      |                            |                                  |                            | 33                               |        |
| 2                                     | Earth Work                      | 100%                       | 100%                             | 100%                       | 100%                             |        |
| 3                                     | Raft RCC Work                   | 100%                       | 100%                             | 100%                       | 100%                             |        |
| 4                                     | Upper Basement Floor Level Slab | 100%                       | 100%                             | 100%                       | 100%                             |        |
| 5                                     | Gr,Floor level slab             | 100%                       | 100%                             | 100%                       | 100%                             |        |
| 6                                     | Ist Floor level Slab            | 100%                       | 100%                             | 100%                       | 100%                             |        |
| 7                                     | 2nd Floor level Slab            | 100%                       | 100%                             | 75%                        | 85%                              |        |
| 8                                     | 3rd Floor level Slab            | 100%                       | 100%                             | 5%                         | 10%                              |        |
| 9                                     | 4th Floor level Slab            | 50%                        | 100%                             |                            |                                  |        |
| 10                                    | 5th Floor level Slab            | 0%                         | 10%                              |                            |                                  |        |
| 11                                    | 6th Floor level Slab            |                            |                                  |                            |                                  |        |
| 12                                    | 7th Floor level Slab            |                            |                                  |                            |                                  |        |
| 13                                    | 8th Floor level Slab            |                            |                                  |                            |                                  |        |
| 14                                    | 9th Floor level Slab            |                            |                                  |                            |                                  |        |
| 15                                    | 10th Floor level Slab           |                            |                                  |                            |                                  |        |
| 16                                    | 11th Floor level Slab           |                            |                                  |                            |                                  |        |
| 17                                    | 12th Floor level Slab           |                            |                                  |                            |                                  |        |
| 18                                    | 13th Floor level Slab           |                            |                                  |                            |                                  |        |
| 19                                    | 14th Floor level Slab           |                            |                                  |                            |                                  |        |
| 20                                    | 15th Floor level Slab           |                            |                                  |                            |                                  |        |
| 21                                    | 16th Floor level slab           |                            |                                  |                            |                                  |        |
| 22                                    | 17th Floor level slab           |                            |                                  |                            |                                  |        |
| 23                                    | 18th Floor level slab           |                            |                                  |                            |                                  | arths  |
| 24                                    | 19th Floor level slab           |                            |                                  |                            |                                  |        |
| 25                                    | 20th Floor level slab           |                            |                                  |                            |                                  |        |
| 26                                    | 21st Floor level slab           |                            |                                  |                            |                                  |        |
| 27                                    | 22nd Floor level slab           |                            |                                  |                            |                                  |        |
| 28                                    | Terrace Floor level slab        |                            |                                  |                            |                                  |        |