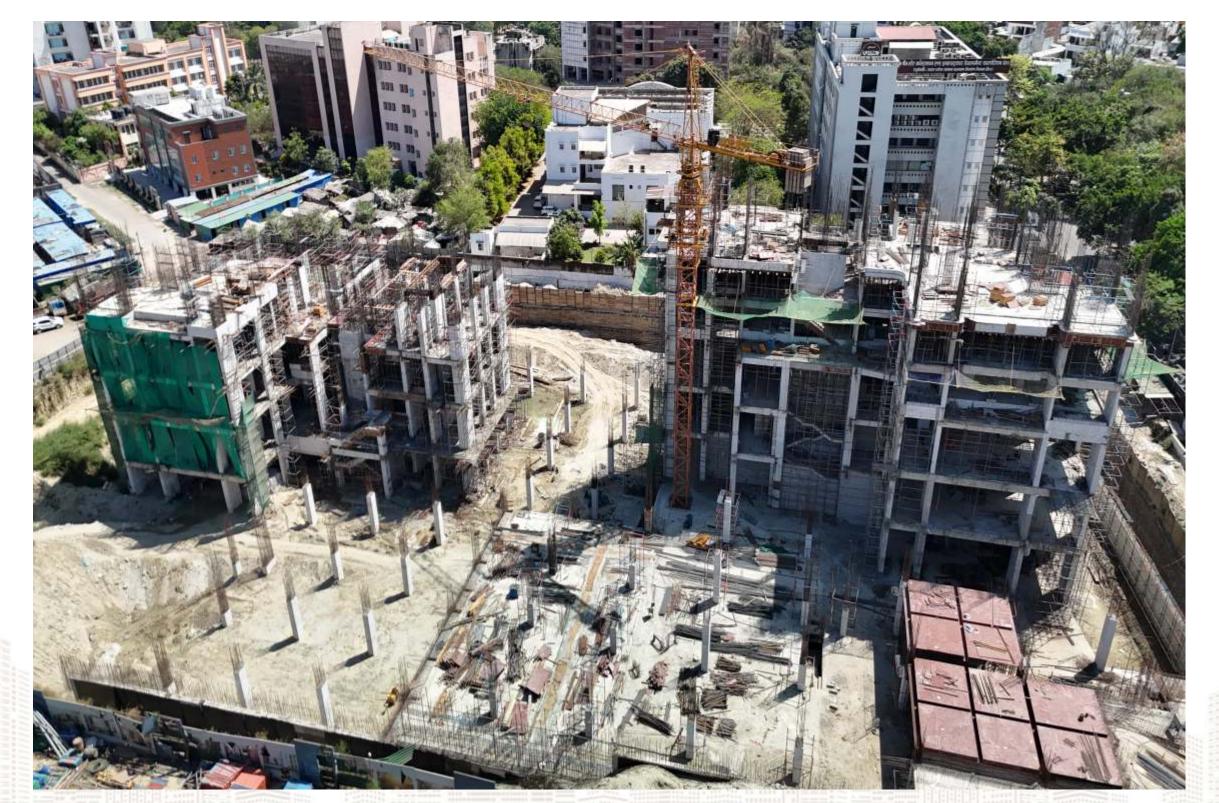

#### SITE PLAN - SKY GARDEN

#### WORK PROGRESS REPORT

| Supreme Real State Developers Pvt Ltd |                                 |                            |                                  |                            |                                  |        |
|---------------------------------------|---------------------------------|----------------------------|----------------------------------|----------------------------|----------------------------------|--------|
| Construction Status of Sky Garden     |                                 |                            |                                  |                            |                                  |        |
| 31-Mar-25                             |                                 |                            |                                  |                            |                                  |        |
| (2B+G+23)                             |                                 |                            |                                  |                            |                                  |        |
|                                       |                                 | Tower A                    |                                  | Tower B                    |                                  |        |
| S. No.                                | Description                     | Progress Status,<br>Feb-25 | Progress<br>Status, March-<br>25 | Progress<br>Status, Feb-25 | Progress<br>Status, March-<br>25 | Remark |
| 1                                     | Cleaning of area and uprooting  |                            |                                  | Comp.                      | Comp.                            |        |
|                                       | of plants.                      |                            |                                  |                            | 33                               |        |
| 2                                     | Earth Work                      | 100%                       | 100%                             | 100%                       | 100%                             |        |
| 3                                     | Raft RCC Work                   | 100%                       | 100%                             | 100%                       | 100%                             |        |
| 4                                     | Upper Basement Floor Level Slab | 100%                       | 100%                             | 100%                       | 100%                             |        |
| 5                                     | Gr,Floor level slab             | 100%                       | 100%                             | 100%                       | 100%                             |        |
| 6                                     | Ist Floor level Slab            | 100%                       | 100%                             | 100%                       | 100%                             |        |
| 7                                     | 2nd Floor level Slab            | 100%                       | 100%                             | 75%                        | 85%                              |        |
| 8                                     | 3rd Floor level Slab            | 100%                       | 100%                             | 5%                         | 10%                              |        |
| 9                                     | 4th Floor level Slab            | 50%                        | 100%                             |                            |                                  |        |
| 10                                    | 5th Floor level Slab            | 0%                         | 10%                              |                            |                                  |        |
| 11                                    | 6th Floor level Slab            |                            |                                  |                            |                                  |        |
| 12                                    | 7th Floor level Slab            |                            |                                  |                            |                                  |        |
| 13                                    | 8th Floor level Slab            |                            |                                  |                            |                                  |        |
| 14                                    | 9th Floor level Slab            |                            |                                  |                            |                                  |        |
| 15                                    | 10th Floor level Slab           |                            |                                  |                            |                                  |        |
| 16                                    | 11th Floor level Slab           |                            |                                  |                            |                                  |        |
| 17                                    | 12th Floor level Slab           |                            |                                  |                            |                                  |        |
| 18                                    | 13th Floor level Slab           |                            |                                  |                            |                                  |        |
| 19                                    | 14th Floor level Slab           |                            |                                  |                            |                                  |        |
| 20                                    | 15th Floor level Slab           |                            |                                  |                            |                                  |        |
| 21                                    | 16th Floor level slab           |                            |                                  |                            |                                  |        |
| 22                                    | 17th Floor level slab           |                            |                                  |                            |                                  |        |
| 23                                    | 18th Floor level slab           |                            |                                  |                            |                                  | arths  |
| 24                                    | 19th Floor level slab           |                            |                                  |                            |                                  |        |
| 25                                    | 20th Floor level slab           |                            |                                  |                            |                                  |        |
| 26                                    | 21st Floor level slab           |                            |                                  |                            |                                  |        |
| 27                                    | 22nd Floor level slab           |                            |                                  |                            |                                  |        |
| 28                                    | Terrace Floor level slab        |                            |                                  |                            |                                  |        |