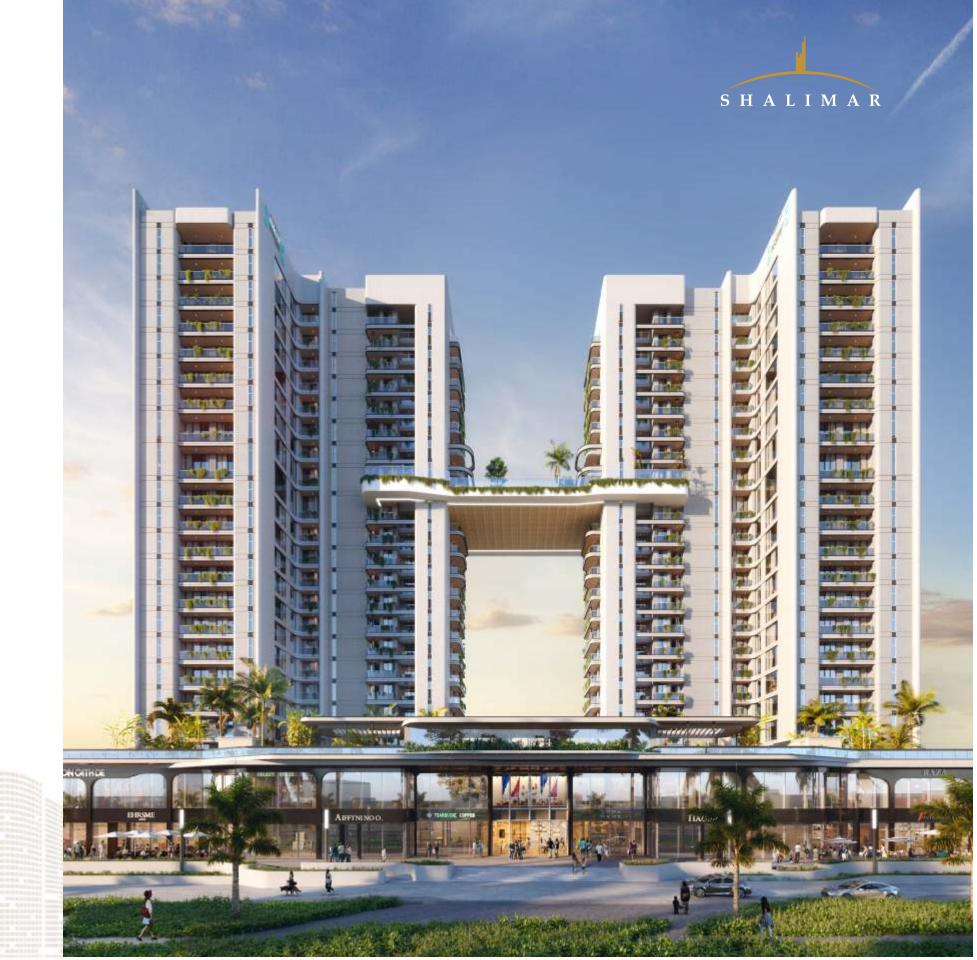

#### PROJECT BRIEF

Project Name: Sky Garden

Location: Vibhuti khand, Ayudhya Lucknow Road
 Lucknow

Project RERA No: UPRERAPRJ160941

Number of Towers: 2

Number of Units: 122

Number of Shops: 23