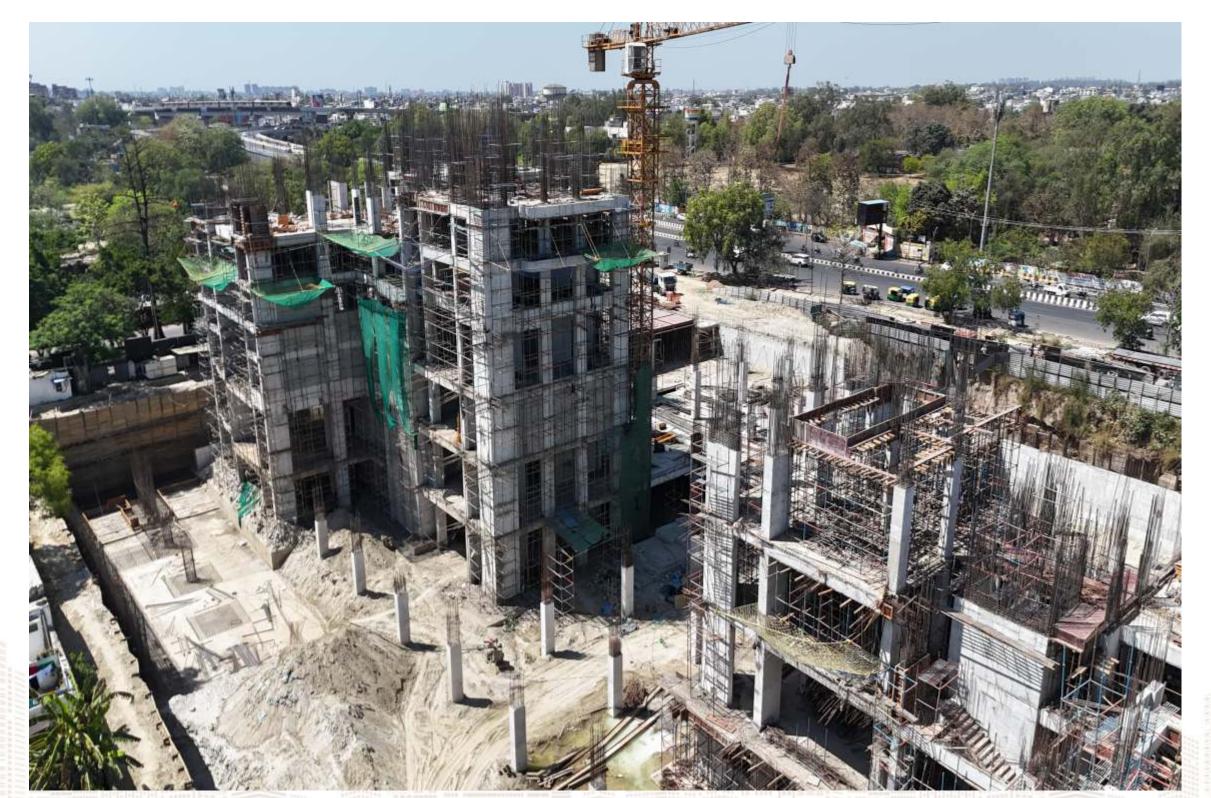

#### SITE PLAN - SKY GARDEN

#### WORK PROGRESS REPORT

| Supreme Real State Developers Pvt Ltd |                                 |                            |                                  |                            |                                  |        |
|---------------------------------------|---------------------------------|----------------------------|----------------------------------|----------------------------|----------------------------------|--------|
| Construction Status of Sky Garden     |                                 |                            |                                  |                            |                                  |        |
| 31-Mar-25                             |                                 |                            |                                  |                            |                                  |        |
| (2B+G+23)                             |                                 |                            |                                  |                            |                                  |        |
|                                       |                                 | Tower A                    |                                  | Tower B                    |                                  |        |
| S. No.                                | Description                     | Progress Status,<br>Feb-25 | Progress<br>Status, March-<br>25 | Progress<br>Status, Feb-25 | Progress<br>Status, March-<br>25 | Remark |
| 1                                     | Cleaning of area and uprooting  |                            |                                  | Comp.                      | Comp.                            |        |
|                                       | of plants.                      |                            |                                  |                            | 33                               |        |
| 2                                     | Earth Work                      | 100%                       | 100%                             | 100%                       | 100%                             |        |
| 3                                     | Raft RCC Work                   | 100%                       | 100%                             | 100%                       | 100%                             |        |
| 4                                     | Upper Basement Floor Level Slab | 100%                       | 100%                             | 100%                       | 100%                             |        |
| 5                                     | Gr,Floor level slab             | 100%                       | 100%                             | 100%                       | 100%                             |        |
| 6                                     | Ist Floor level Slab            | 100%                       | 100%                             | 100%                       | 100%                             |        |
| 7                                     | 2nd Floor level Slab            | 100%                       | 100%                             | 75%                        | 85%                              |        |
| 8                                     | 3rd Floor level Slab            | 100%                       | 100%                             | 5%                         | 10%                              |        |
| 9                                     | 4th Floor level Slab            | 50%                        | 100%                             |                            |                                  |        |
| 10                                    | 5th Floor level Slab            | 0%                         | 10%                              |                            |                                  |        |
| 11                                    | 6th Floor level Slab            |                            |                                  |                            |                                  |        |
| 12                                    | 7th Floor level Slab            |                            |                                  |                            |                                  |        |
| 13                                    | 8th Floor level Slab            |                            |                                  |                            |                                  |        |
| 14                                    | 9th Floor level Slab            |                            |                                  |                            |                                  |        |
| 15                                    | 10th Floor level Slab           |                            |                                  |                            |                                  |        |
| 16                                    | 11th Floor level Slab           |                            |                                  |                            |                                  |        |
| 17                                    | 12th Floor level Slab           |                            |                                  |                            |                                  |        |
| 18                                    | 13th Floor level Slab           |                            |                                  |                            |                                  |        |
| 19                                    | 14th Floor level Slab           |                            |                                  |                            |                                  |        |
| 20                                    | 15th Floor level Slab           |                            |                                  |                            |                                  |        |
| 21                                    | 16th Floor level slab           |                            |                                  |                            |                                  |        |
| 22                                    | 17th Floor level slab           |                            |                                  |                            |                                  |        |
| 23                                    | 18th Floor level slab           |                            |                                  |                            |                                  | arths  |
| 24                                    | 19th Floor level slab           |                            |                                  |                            |                                  |        |
| 25                                    | 20th Floor level slab           |                            |                                  |                            |                                  |        |
| 26                                    | 21st Floor level slab           |                            |                                  |                            |                                  |        |
| 27                                    | 22nd Floor level slab           |                            |                                  |                            |                                  |        |
| 28                                    | Terrace Floor level slab        |                            |                                  |                            |                                  |        |