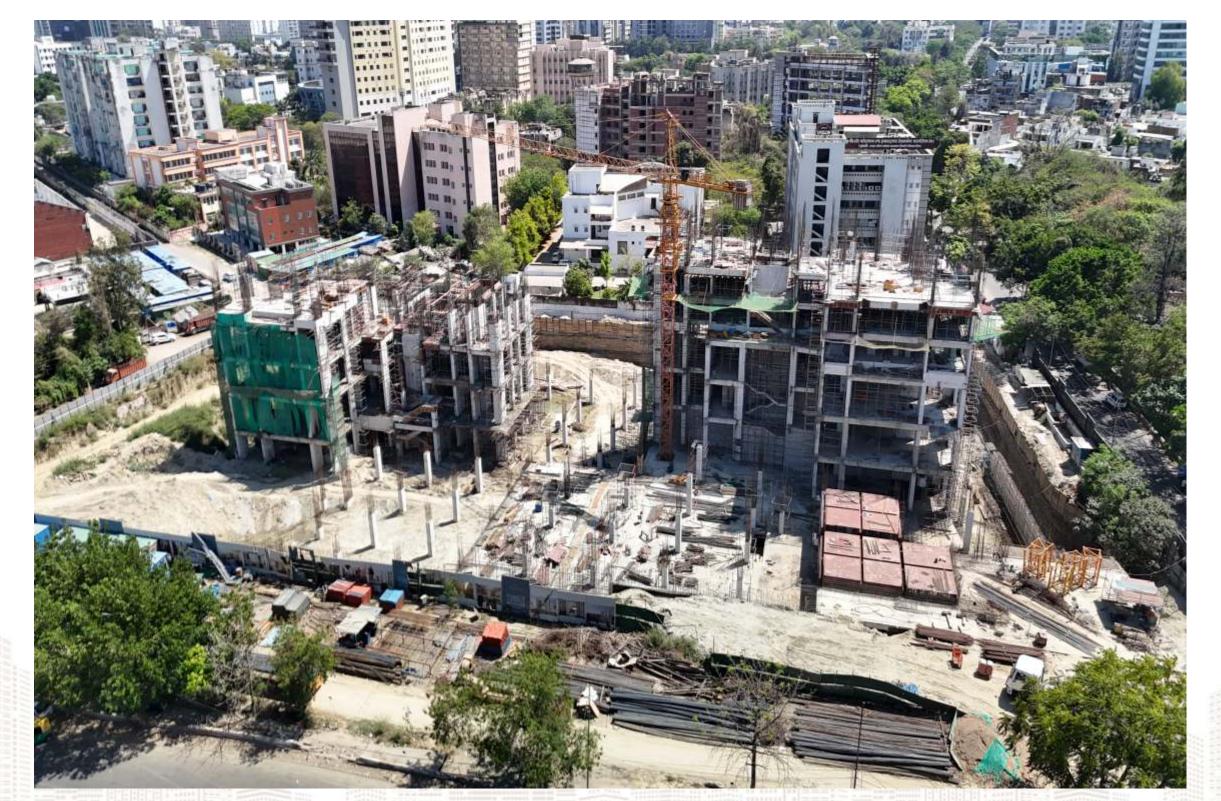

#### WORK PROGRESS REPORT

| Supreme Real State Developers Pvt Ltd |                                 |                            |                                  |                            |                                  |        |
|---------------------------------------|---------------------------------|----------------------------|----------------------------------|----------------------------|----------------------------------|--------|
| Construction Status of Sky Garden     |                                 |                            |                                  |                            |                                  |        |
| 31-Mar-25                             |                                 |                            |                                  |                            |                                  |        |
| (2B+G+23)                             |                                 |                            |                                  |                            |                                  |        |
|                                       |                                 | Tower A                    |                                  | Tower B                    |                                  |        |
| S. No.                                | Description                     | Progress Status,<br>Feb-25 | Progress<br>Status, March-<br>25 | Progress<br>Status, Feb-25 | Progress<br>Status, March-<br>25 | Remark |
| 1                                     | Cleaning of area and uprooting  |                            |                                  | Comp.                      | Comp.                            |        |
|                                       | of plants.                      |                            |                                  |                            | 33                               |        |
| 2                                     | Earth Work                      | 100%                       | 100%                             | 100%                       | 100%                             |        |
| 3                                     | Raft RCC Work                   | 100%                       | 100%                             | 100%                       | 100%                             |        |
| 4                                     | Upper Basement Floor Level Slab | 100%                       | 100%                             | 100%                       | 100%                             |        |
| 5                                     | Gr,Floor level slab             | 100%                       | 100%                             | 100%                       | 100%                             |        |
| 6                                     | Ist Floor level Slab            | 100%                       | 100%                             | 100%                       | 100%                             |        |
| 7                                     | 2nd Floor level Slab            | 100%                       | 100%                             | 75%                        | 85%                              |        |
| 8                                     | 3rd Floor level Slab            | 100%                       | 100%                             | 5%                         | 10%                              |        |
| 9                                     | 4th Floor level Slab            | 50%                        | 100%                             |                            |                                  |        |
| 10                                    | 5th Floor level Slab            | 0%                         | 10%                              |                            |                                  |        |
| 11                                    | 6th Floor level Slab            |                            |                                  |                            |                                  |        |
| 12                                    | 7th Floor level Slab            |                            |                                  |                            |                                  |        |
| 13                                    | 8th Floor level Slab            |                            |                                  |                            |                                  |        |
| 14                                    | 9th Floor level Slab            |                            |                                  |                            |                                  |        |
| 15                                    | 10th Floor level Slab           |                            |                                  |                            |                                  |        |
| 16                                    | 11th Floor level Slab           |                            |                                  |                            |                                  |        |
| 17                                    | 12th Floor level Slab           |                            |                                  |                            |                                  |        |
| 18                                    | 13th Floor level Slab           |                            |                                  |                            |                                  |        |
| 19                                    | 14th Floor level Slab           |                            |                                  |                            |                                  |        |
| 20                                    | 15th Floor level Slab           |                            |                                  |                            |                                  |        |
| 21                                    | 16th Floor level slab           |                            |                                  |                            |                                  |        |
| 22                                    | 17th Floor level slab           |                            |                                  |                            |                                  |        |
| 23                                    | 18th Floor level slab           |                            |                                  |                            |                                  | arths  |
| 24                                    | 19th Floor level slab           |                            |                                  |                            |                                  |        |
| 25                                    | 20th Floor level slab           |                            |                                  |                            |                                  |        |
| 26                                    | 21st Floor level slab           |                            |                                  |                            |                                  |        |
| 27                                    | 22nd Floor level slab           |                            |                                  |                            |                                  |        |
| 28                                    | Terrace Floor level slab        |                            |                                  |                            |                                  |        |