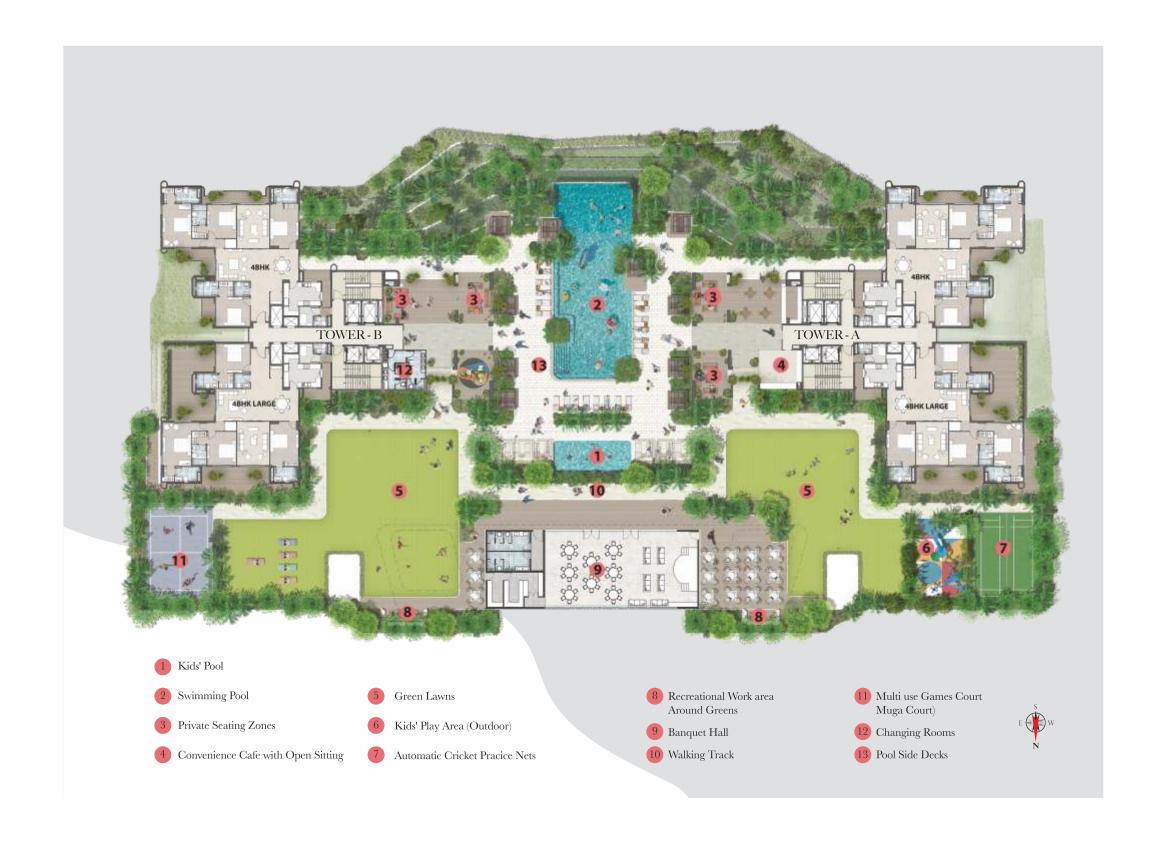

# PROJECT PROGRESS REPORT MARCH 2025





#### PROJECT BRIEF

Project Name: Sky Garden

Location: Vibhuti khand, Ayudhya Lucknow Road
 Lucknow

Project RERA No: UPRERAPRJ160941

Number of Towers: 2

Number of Units: 122

Number of Shops: 23



#### SITE PLAN - SKY GARDEN





#### WORK PROGRESS REPORT



| Supreme Real State Developers Pvt Ltd |                                 |                            |                                  |                            |                                  |        |
|---------------------------------------|---------------------------------|----------------------------|----------------------------------|----------------------------|----------------------------------|--------|
| Construction Status of Sky Garden     |                                 |                            |                                  |                            |                                  |        |
| 31-Mar-25                             |                                 |                            |